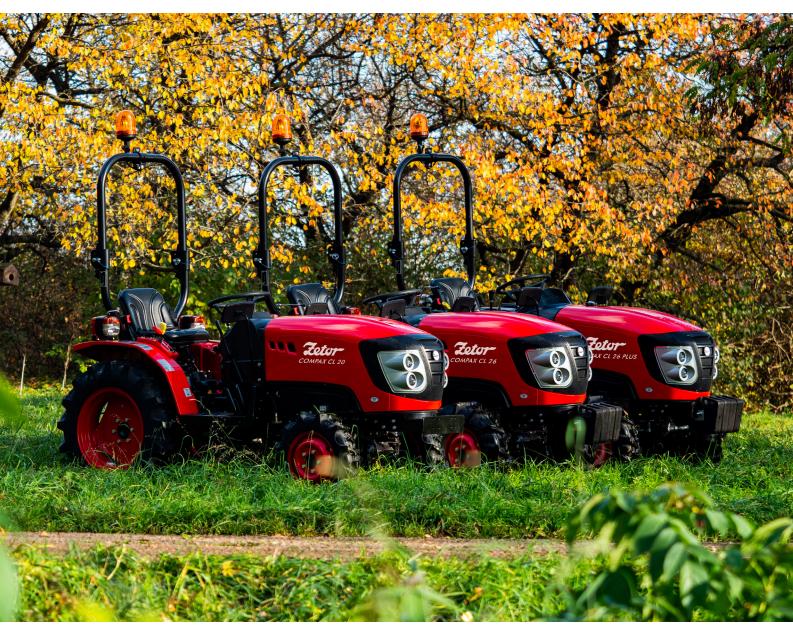

# **ZETOR COMPAX**

COMPAX CL 20, COMPAX CL 26, COMPAX CL 26 PLUS

# **COMPAX**

Tractors of the compax model series are universal, reliable, and compact machines. Thanks to easy handling and sufficient power, the new tractors are perfect for the maintenance of villages, company premises, sports grounds, light agricultural works as well as gardening. Quality construction and low operating costs make these machines the right choice.